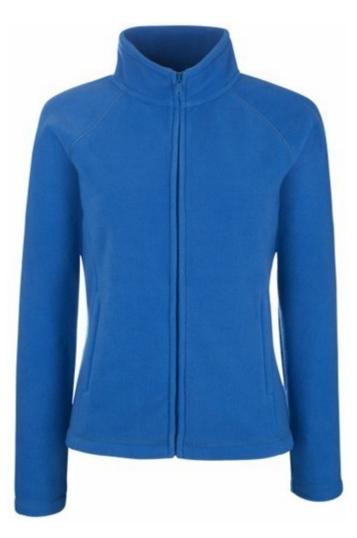

# FRUIT OF THE LOOM, LADIES FULL ZIP FLEECE, ROYAL BLUE, WOMEN'S POLAR FLEECE SWEATSHIRT, M

#### **Basic informations**

Size: M Package: 12 Length: 52 Width: 35 Height: 41 Size: M Color: Royal blue

#### Specification

Fruit of the Loom, Ladies Full Zip Fleece, royal blue, women's polar fleece sweatshirt, M. Women's polar fleece sweatshirt, made of 100% polyester, 300gm / m2 polyester, women's sweatshirt, for quick body heating, with fasteners at the ends of the sweatshirt and sleeves, slightly waist-high, of a normal cut, with front pockets and a zipper. Branding: embroidery